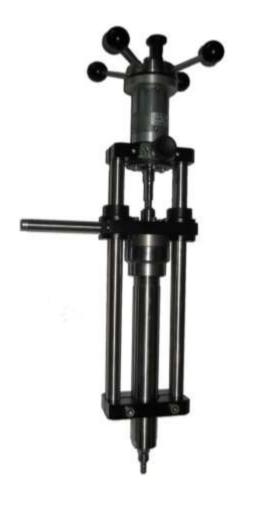

## Volumetric Manual Pump Single Screw – VMPSS 30-700

| Specifications       |             |
|----------------------|-------------|
| Volume               | 30 ml       |
| Pressure             | 700 bar     |
| Temperature          | Ambient     |
| 1 <sup>st</sup> Gear | 0.6 ml/rev  |
| 2 <sup>nd</sup> Gear | 0.02 ml/rev |

## **General Features**

How to inject manually under high pressure with no effort?

The manual syringes pump VMPSS 30-700 is specially designed to inject or control pressure manually with no effort. The two stage gear box permits the injection at high flow in low pressure and decrease or control at high pressure with the special gear box by manual switching between high and low speed.

The concept permits fillings of pump or system in short time and control, with a good accuracy and no effort, the pressure. The system is used for systems testing, filling as well cleaning.