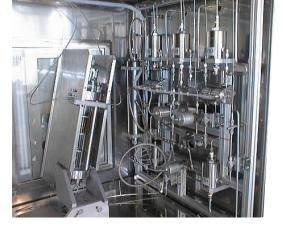

### Foam Cell – FC 200-200

This equipment is composed of following items:

- Sapphire Cell •
- CCD Video Camera System •
- **Climatic Air Bath** •
- Double pump with free piston injection bottles •
- Gas Booster ٠
- Injection Inhibitor Pump •
- **Control Cabinet** •