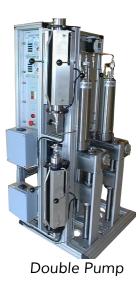

### Foam Cell – FC 200-200

This equipment is composed of following items:

- Sapphire Cell •
- CCD Video Camera System •
- **Climatic Air Bath** •
- Double pump with free piston injection bottles •
- Gas Booster ٠
- Injection Inhibitor Pump •
- **Control Cabinet** •