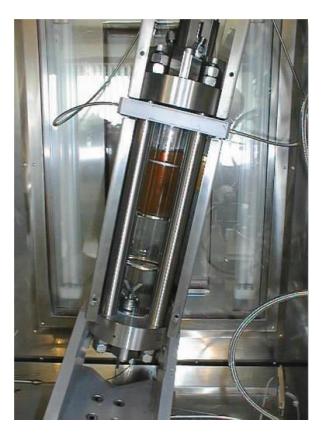

### Foam Cell – FC 200-200

This equipment is composed of following items:

- Sapphire Cell •
- CCD Video Camera System •
- **Climatic Air Bath** •
- Double pump with free piston injection bottles •
- Gas Booster ٠
- Injection Inhibitor Pump •
- **Control Cabinet** •

#### Example of synoptic

Sapphire Cell

SANCHEZ TECHNOLOGIES - Thermodynamic & Core analysis Laboratory Instruments -ZA de l'Orme CS 60037 - 95270 Viarmes - FRANCE - Tel: +33 1 30 35 40 42 / Email: contact@stfrance.fr