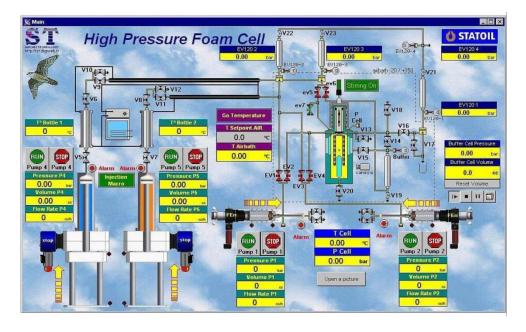

#### Example of synoptic

Sapphire Cell

SANCHEZ TECHNOLOGIES - Thermodynamic & Core analysis Laboratory Instruments -ZA de l'Orme CS 60037 - 95270 Viarmes - FRANCE - Tel: +33 1 30 35 40 42 / Email: contact@stfrance.fr

The FC 200-200 Rig is designed for inhibitor research measuring after real dynamic production of several phases' mixtures the time of separation of the phase characteristics and inhibitors. It's possible, with the synoptic or with the electric cabinet, to control the pumps (pressure regulation, constant flow rate, constant volume), to control the temperature of climatic air bath, see the values of the different parameters (pressure, temperature, etc.), and watch the HP Foam cell (only with the synoptic).