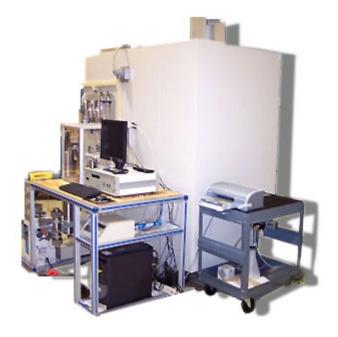

## **Core Flooding System**

Core Flooding Systems are advanced, modular, computer controlled and configured for liquid permeability, water flood, water flood susceptibility and unsteady state liquid/liquid, gas/liquid relative permeability tests and other applications.

**Hardware and software are fully customizable** to meet the user's experimental requirements for pressure, temperature, phase, flow control and measurement, materials, sample dimensions and available with fully integrated accessories such as the AMS-900 acoustic separator, VC/VCL Series visual cells, FCH core holders for X-ray/CT/NMR and more.

Automated data acquisition and logging of pressures, temperature, flow rate and displaced fluid along with automated file back-up is controlled by the operating software.