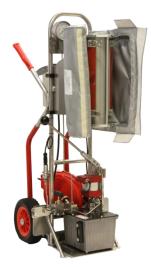

## SBOPT – Heating Trolley

**Jacket Vertical Position** 

Open Jacket

## **General Features**

To transport and use BOPT bottles or any kind of bottle with an adaptor in laboratory, we suggest the trolley support bottle with heating jacket. This equipment keeps the sample in a range of temperature between ambient to 175°C at constant pressure. The heating jacket can be shacked horizontal or vertical to recombine the sample.

## Our system is composed of

- A trolley support with heating jacket
- A booster for sample transfer
- A set of digital Manometer

The Heating Jacket