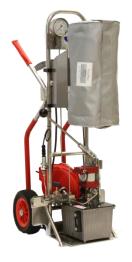

## **General Features**

To transport and use BOPT bottles or any kind of bottle with an adaptor in laboratory, we suggest the trolley support bottle with heating jacket. This equipment keeps the sample in a range of temperature between ambient to 175°C at constant pressure. The heating jacket can be shacked horizontal or vertical to recombine the sample.

## Our system is composed of

- A trolley support with heating jacket
- A booster for sample transfer
- A set of digital Manometer

The Heating Jacket