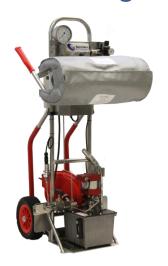

## SBOPT – Heating Trolley

**Jacket Vertical Position** 

Open Jacket

## **General Features**

To transport and use BOPT bottles or any kind of bottle with an adaptor in laboratory, we suggest the trolley support bottle with heating jacket. This equipment keeps the sample in a range of temperature between ambient to 175°C at constant pressure. The heating jacket can be shacked horizontal or vertical to recombine the sample.

## Our system is composed of

- A trolley support with heating jacket
- A booster for sample transfer
- A set of digital Manometer

The Heating Jacket