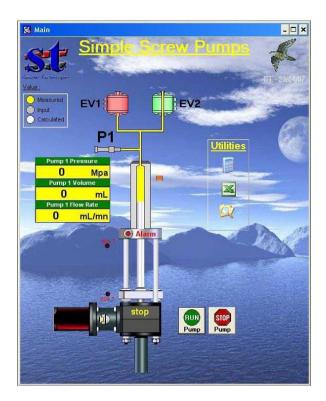

The pump, with a synoptic (FALCON software) or with electric cabinet, can be controlled and log the value of the different parameters (pressure, volume, temperature, flow rate). The pump can run the following operations:

The VPSSV 50-1000 has absolute pressure sensor and a safety manometer in stainless steel can be added as option.

Example of synoptic