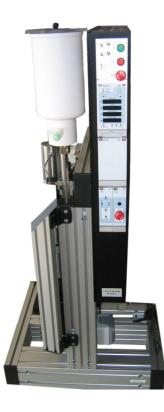

## **VPSSV 50-1000**

## **General Features**

This equipment is specially designed to inject in continuous flow. It's composed of a simple screw pump. The volume of the pump is 50 ml.

| Specifications       |                       |
|----------------------|-----------------------|
| Volume               | 50 ml                 |
| Pressure             | 1000 bar (15 000 psi) |
| Temperature          | Ambient               |
| Volume Accuracy      | 10 <sup>-4</sup> ml   |
| Pressure Accuracy    | 0.1% FS               |
| Temperature Accuracy | 0.1°C                 |
| Flow Rate            | 0 to 900 ml/h         |

- - Constant flow
  - Constant pressure •
  - Predefined volume at constant flow

Non contractual pictures and datc

One piston pump is composed of:

- One chamber in stainless steel with packing
- One calibrated piston •
- One driving piston system (movements executed by a gear box with a --brushless motor and • high accuracy absolute encoder