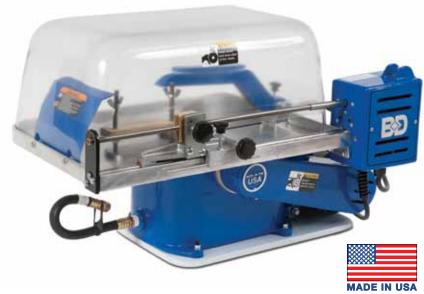

### **BD10 Power Feed Trim Saw**

The Barranca Diamond BD10 power feed trim saw with 1/3 HP motor is perfect for cutting facet material, opals and rock slabs of all types. Cuts slabs easily with the 15-3/8" x 19-1/2" work surface.

#### Features

- All cast aluminum tank, table, blade guard and power feed box
- Hinged table top for ease of sludge/oil and blade removal
- Vertical rock vise clamping system
- Vise rotates out of the way for manual trim saw use
- Sealed blade arbor-bearing assembly
- PETG high-impact, copolymer hood
- Brass clutch plate engage/disengagement system
- Single speed (3/16" per minute feed rate) power feed system
- Mounted on a 1/2" polypropylene base
- Professional Lapidary Diamond Blade (10" x .040 x 5/8)
- Shipping weight 80 lbs. crated